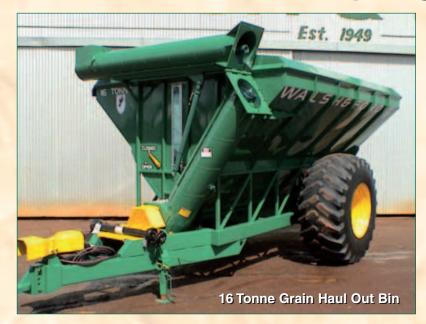

# **GRAIN HAUL OUT BINS**

Lets you move fast at harvest!

### FEATURES:

- All sheet in bin 14 gauge thick
- Heavy duty chassis/walking beam
- Fully guarded at drive and gearbox
- Provision for rollover tarp standard
- Rail for tarp
- Greasable axle
- Internal/external ladders
- Provision for auger light
- Full clean out slide
- Fully welded internally
- 15" or 19" augers

| In Sizes: |
|-----------|
| 12T       |
| 16T       |
| 18T       |
| 22T       |
| 25T       |

30T