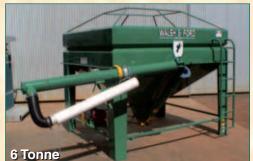

# BARRELL BELT CONVEYORS

For industry and farmer - conveyors that will handle all seed and grain requirements to industry, from glass and fertilizer to food products.

### FEATURES:

- Standard heavy duty safety brake winch
- 3 phase. Price includes 20 AMP plus wiring and starter
- Clip on/off hopper for towing
- Petrol/Diesel models have portable/removable fuel tanks
- Mobile conveyors
- Standard unit size 9" & 11"
- Mobile conveyors on Toyota 16" rims and tyres
- P.T.O. and hydraulic options available
- Drive around units available with free-wheeling hydraulic hubs on both wheels
- Sweep kits available