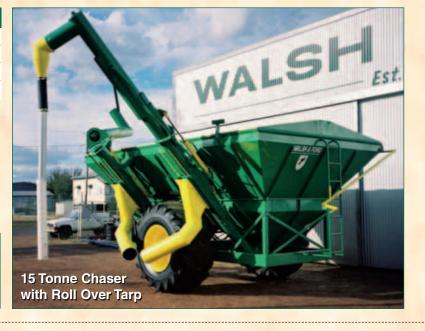

# **GRAIN BUGGIES**

In Sizes:

10T

12T

15T

18T

### FEATURES:

- Bin is partitioned for use as seed and fertilizer unit at planting time
- Twin unloading augers are completely outside of bin and angled for even filling of receiving vehicle.
- Super quick unloading as chaser bin
- Double-V bottom leaves no residue
- Extras available for combine/air seeder filling
- Tandem arrangement up to 36 tonne
- 4 Partitions available per unit option

### THE MOST VERSATILE UNIT AVAILABLE

### **NOW WITH EXTRA OPTIONS**

- Hydraulic Fold Augers Hydraulic Drive
- Roll Over Tarp
  Hydraulic Shutoff Doors
- 9" or 11" Augers