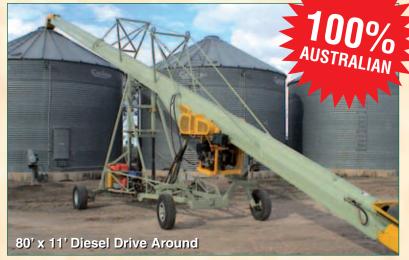

# BARRELL BELT CONVEYORS

For industry and farmer - conveyors that will handle all seed and grain requirements to industry, from glass and fertilizer to food products.

### FEATURES:

- Standard heavy duty safety brake winch
- 3 phase. Price includes 20 AMP plus wiring and starter
- Clip on/off hopper for towing
- Petrol/Diesel models have portable/removable fuel tanks
- Mobile conveyors
- Standard unit size 9" & 11"
- Mobile conveyors on Toyota 16" rims and tyres
- P.T.O. and hydraulic options available
- Drive around units available with free-wheeling hydraulic hubs on both wheels
- Sweep kits available

FROM 30'TO 100' LONG