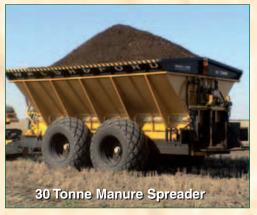

# COMPOST/MANURE SPREADERS - HAUL OUT BIN

- Interchangeable Platforms -

#### **FEATURES**:

Multipurpose chassis

In Sizes:

16T

18T 22T

25T

30T

- Triple layered chassis
- Solid steel hubs
- Acid resistant internal paint
- Fully empties out
- Variable floor speed
- Variable spinner speed
- Electric over hydraulic
- Auto lube optional