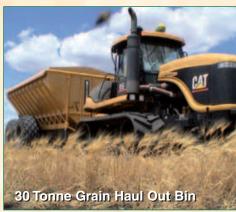

# **GRAIN HAUL OUT BINS**

Lets you move fast at harvest!

### FEATURES:

- All sheet in bin 14 gauge thick
- Heavy duty chassis/walking beam
- Fully guarded at drive and gearbox
- Provision for rollover tarp standard
- Rail for tarp
- Greasable axle
- Internal/external ladders
- Provision for auger light
- Full clean out slide
- Fully welded internally
- 15" or 19" augers

| In Sizes: |
|-----------|
| 12T       |
| 16T       |
| 18T       |
| 22T       |
| 25T       |

30T